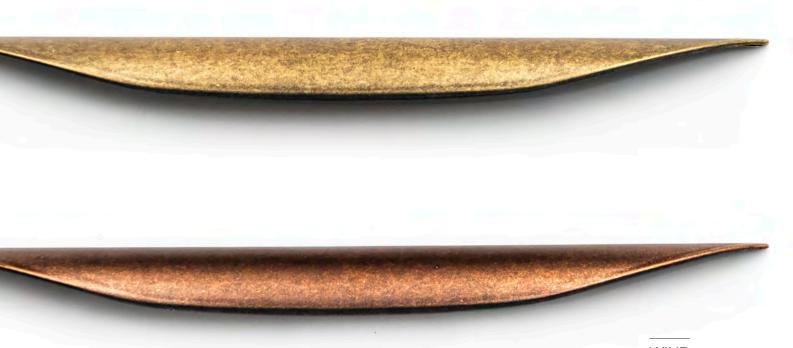

### ATRIO

KIMERA

#### KIMERA

\_\_\_\_

#### Z4040192

Length: 210mm. Width: 20mm. Height: 38mm. C/C: 192mm.