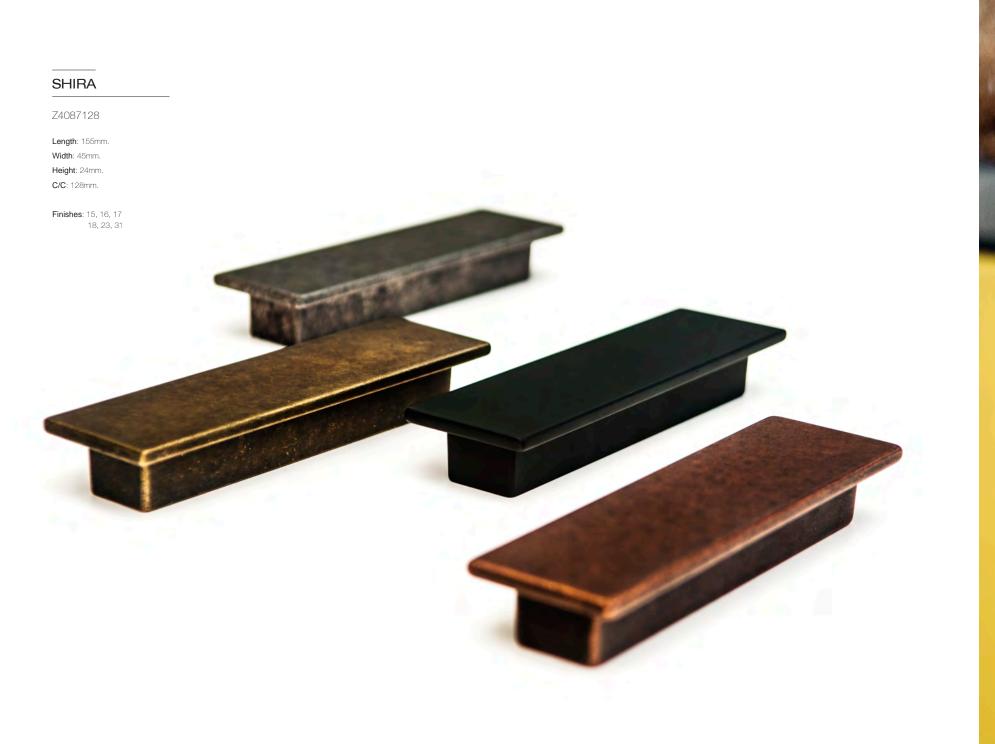

## LAIA

Z0156224

Length: 250mm. Width: 8mm. Height: 32mm. C/C: 224mm.

Finishes: 15, 16, 17 18, 23, 31

### LAIA

#### Z0155224

Length: 250mm. Width: 8mm. Height: 32mm. C/C: 224mm.