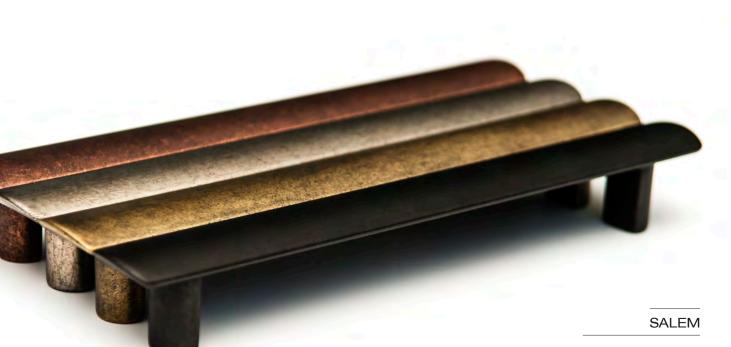

Height: 38mm. C/C: 192mm.





## LAIA

Z0156224

Length: 250mm. Width: 8mm. Height: 32mm. C/C: 224mm.

Finishes: 15, 16, 17 18, 23, 31

### LAIA

#### Z0155224

Length: 250mm. Width: 8mm. Height: 32mm. C/C: 224mm.







## QUANTO

#### Z0142224

Length: 236mm. Width: 12mm. Height: 40mm. C/C: 224mm.







Length: 210mm. Width: 15mm. Height: 29mm. C/C: 160mm.

| VORA                                      |
|-------------------------------------------|
| 0107192                                   |
| <b>ngth</b> : 202mm.                      |
| dth: 25mm.                                |
| <b>:ight</b> : 30mm.<br><b>C</b> : 192mm. |
| nishes: 15-16-17                          |

Finishes: 15, 16, 17 18, 23, 31





#### ARA

Z0112192

Length: 209mm. Width: 9mm. Height: 35mm. C/C: 192mm.





Z0108160

Length: 197mm. Width: 25mm. Height: 28mm. C/C: 160mm.



#### KWAY

Z0023096

Length: 134mm. Width: 17mm. Height: 30mm. C/C: 96mm.









Finishes: 15, 18, 23 16, 31,17.



#### DIAL

Z2078033

Length: Ø33mm. Width: Ø33mm. Height: 28mm. C/C: - mm.

Finishes: 15, 18, 23 16, 31,17.





### DECO

Z4016064

Length: 99mm. Width: 34mm. Height: 23mm. C/C: 64mm.

Finishes: 15, 18, 23 16, 31,17.



#### \_\_\_\_\_ ÓNIDA

A4001040

Length: 20mm.

Width: 40mm.

Height: 41mm.

C/C: - mm.







## FINISHES



15 Matt antique brass



18 Matt antique copper



23 White bronze



16 Dark bronze



31 Polished gold



17 Polished copper

For other finishes, please, contact us.

## **INTERESTING NOTES**

We are ready to help our clients to develop their ideas or special projects.

The handl