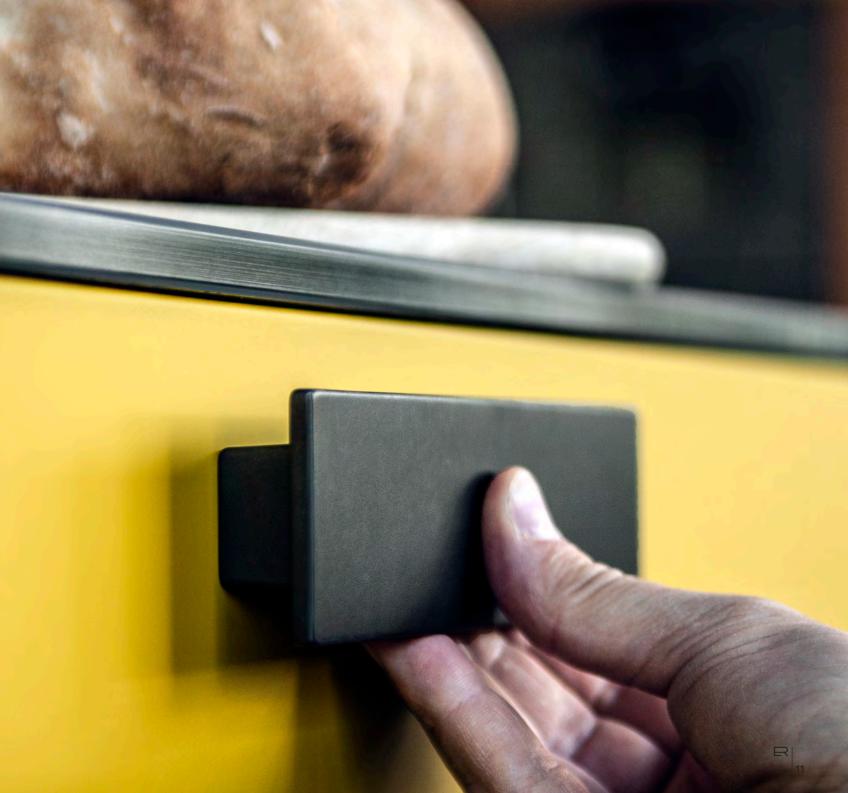

5 **KWAI** collection SHIRA collection 12 26 **KIMERA** collection 28 14 DIAL collection LAIA collection 16 30 QUANTO collection 18 32 **HERO** collection ÉVORA collection 20 35 Finishes
  - SALEM collection IZARO collection **URUA** collection DECO collection ÓNIDA collection

## **OUR STORY**

Esor is a small basque foundry especialized in making handles that was born out of the deep-rooted basque tradition of metal works.

From its beginings it aims to differentiate itself by elaborating delicately finished products, for which its manual processes of production are key. Craft working steps by which pieces are manipulated one by one until smooth, visually attractive surfaces are obtained.







#### WIND

Z4071128

Length: 290mm. Width: 21mm. Height: 25mm. C/C: 128mm.



### ATRIO









KIMERA



#### KIMERA

\_\_\_\_

#### Z4040192

Length: 210mm. Width: 20mm. Height: 38mm. C/C: 192mm.





## LAIA

Z0156224

Length: 250mm. Width: 8mm. Height: 32mm. C/C: 224mm.

Finishes: 15, 16, 17 18, 23, 31

### LAIA

#### Z0155224

Length: 250mm. Width: 8mm. Height: 32mm. C/C: 224mm.







## QUANTO

#### Z0142224

Length: 236mm. Width: 12mm. Height: 40mm. C/C: 224mm.







Length: 210mm. Width: 15mm. Height: 29mm. C/C: 160mm.

| VORA                                      |
|-------------------------------------------|
| 0107192                                   |
| <b>ngth</b> : 202mm.                      |
| dth: 25mm.                                |
| <b>:ight</b> : 30mm.<br><b>C</b> : 192mm. |
| nishes: 15-16-17                          |

Finishes: 15, 16, 17 18, 23, 31