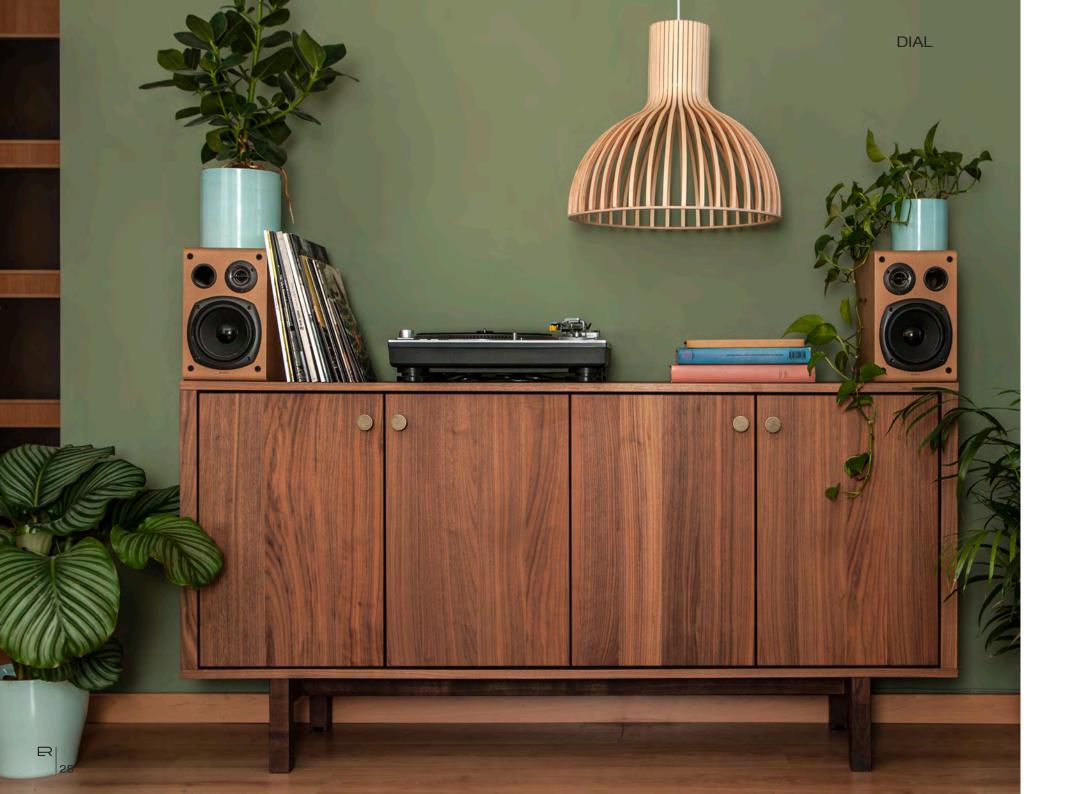

#### DIAL

Z2078033

Length: Ø33mm. Width: Ø33mm. Height: 28mm. C/C: - mm.

Finishes: 15, 18, 23 16, 31,17.