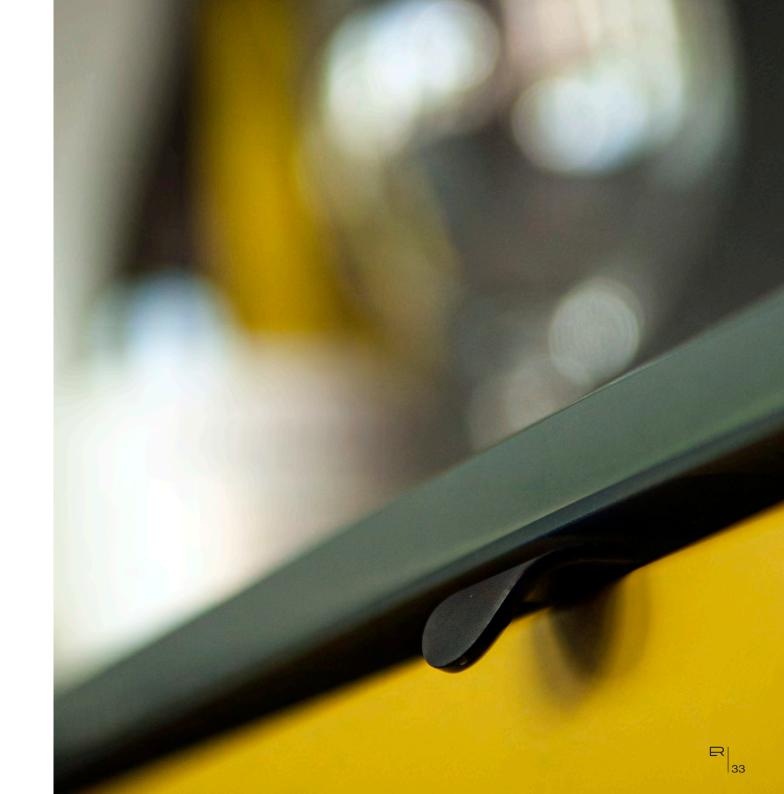

## QUANTO

#### Z0142224

Length: 236mm. Width: 12mm. Height: 40mm. C/C: 224mm.

Length: 210mm. Width: 15mm. Height: 29mm. C/C: 160mm.

| VORA                                      |
|-------------------------------------------|
| 0107192                                   |
| <b>ngth</b> : 202mm.                      |
| dth: 25mm.                                |
| <b>:ight</b> : 30mm.<br><b>C</b> : 192mm. |
| nishes: 15-16-17                          |