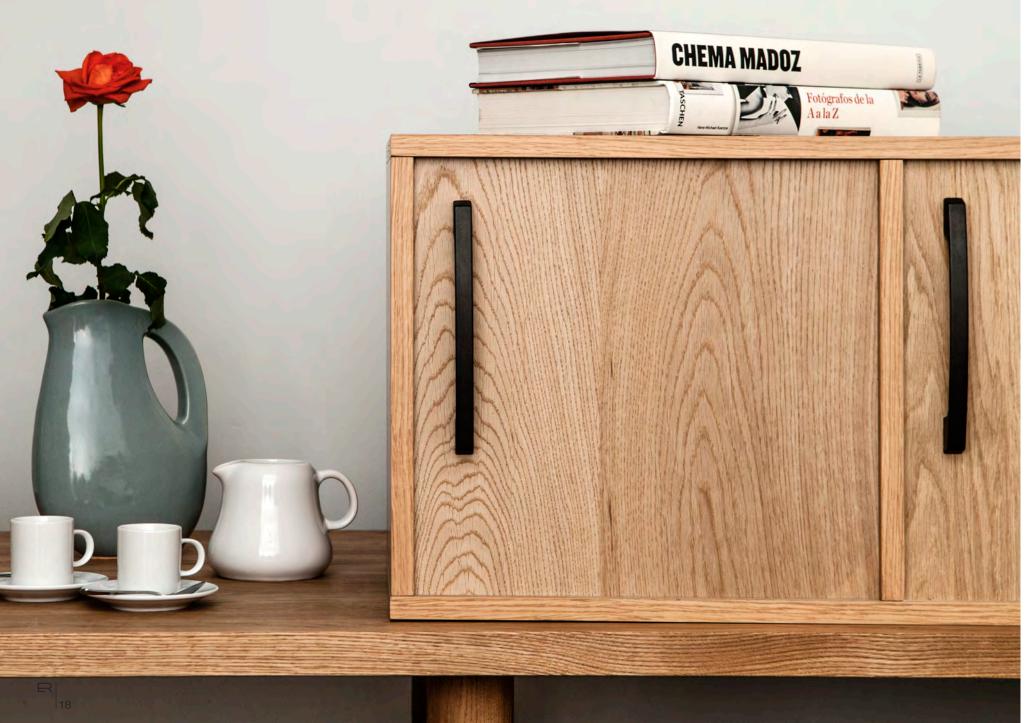

eep-rooted basque tradition of metal works.

From its beginings it aims to differentiate itself by elaborating delicately finished products, for which its manual processes of production are key. Craft working steps by which pieces are manipulated one by one until smooth, visually attractive surfaces are obtained.







#### WIND

Z4071128

Length: 290mm. Width: 21mm. Height: 25mm. C/C: 128mm.



### ATRIO









KIMERA



#### KIMERA

\_\_\_\_

#### Z4040192

Length: 210mm. Width: 20mm. Height: 38mm. C/C: 192mm.





## LAIA

Z0156224

Length: 250mm. Width: 8mm. Height: 32mm. C/C: 224mm.

Finishes: 15, 16, 17 18, 23, 31

### LAIA

#### Z0155224

Length: 250mm. Width: 8mm. Height: 32mm. C/C: 224mm.







## QUANTO

#### Z0142224

Length: 236mm. Width: 12mm. Height: 40mm. C/C: 224mm.







Length: 210mm. Width: 15mm. Height: 29mm. C/C: 160mm.

| VORA                                      |
|-------------------------------------------|
| 0107192                                   |
| <b>ngth</b> : 202mm.                      |
| dth: 25mm.                                |
| <b>:ight</b> : 30mm.<br><b>C</b> : 192mm. |
| nishes: 15-16-17                          |

Finishes: 15, 16, 17 18, 23, 31





#### ARA

Z0112192

Length: 209mm. Width: 9mm. Height: 35mm. C/C: 192mm.





Z0108160

Length: 197mm. Width: 25mm. Height: 28mm. C/C: 160mm.



#### KWAY

Z0023096

Length: 134mm. Width: 17mm. Height: 30mm. C/C: 96mm.









Finishes: 15, 18, 23 16, 31,17.



#### DIAL

Z2078033

Length: Ø33mm. Width: Ø33mm. Height: 28mm. C/C: - mm.

Finishes: 15, 18, 23 16, 31,17.





### D