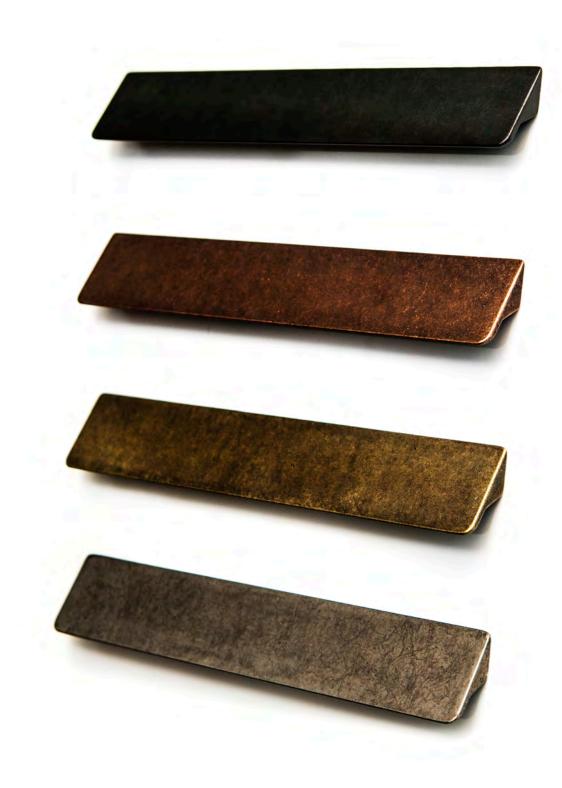

## FINISHES

15 Matt antique brass

18 Matt antique copper

23 White bronze

16 Dark bronze

31 Polished gold

17 Polished copper

For other finishes, please, contact us.