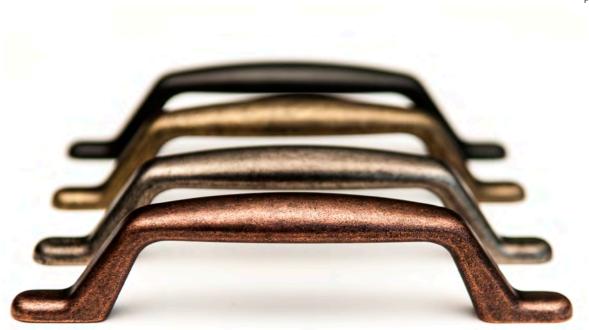

A

#### Z0155224

Length: 250mm. Width: 8mm. Height: 32mm. C/C: 224mm.







## QUANTO

#### Z0142224

Length: 236mm. Width: 12mm. Height: 40mm. C/C: 224mm.







Length: 210mm. Width: 15mm. Height: 29mm. C/C: 160mm.

| VORA                                      |
|-------------------------------------------|
| 0107192                                   |
| <b>ngth</b> : 202mm.                      |
| dth: 25mm.                                |
| <b>:ight</b> : 30mm.<br><b>C</b> : 192mm. |
| nishes: 15-16-17                          |

Finishes: 15, 16, 17 18, 23, 31





#### ARA

Z0112192

Length: 209mm. Width: 9mm. Height: 35mm. C/C: 192mm.





Z0108160

Length: 197mm. Width: 25mm. Height: 28mm. C/C: 160mm.



#### KWAY

Z0023096

Length: 134mm. Width: 17mm. Height: 30mm. C/C: 96mm.









Finishes: 15, 18, 23 16, 31,17.



#### DIAL

Z2078033

Length: Ø33mm. Width: Ø33mm. Height: 28mm. C/C: - mm.

Finishes: 15, 18, 23 16, 31,17.





### DECO

Z4016064

Length: 99mm. Width: 34mm. Height: 23mm. C/C: 64mm.

Finishes: 15, 18, 23 16, 31,17.



#### \_\_\_\_\_ ÓNIDA

A4001040

Length: 20mm.

Width: 40mm.

Height: 41mm.

C/C: - mm.







## FINISHES



15 Matt antique brass



18 Matt antique copper



23 White bronze



16 Dark bronze



31 Polished gold



17 Polished copper

For other finishes, please, contact us.

## **INTERESTING NOTES**

We are ready to help our clients to develop their ideas or special projects.

The handles must only be installed once the walls, ceilings, floors, doors and windows have been painted and are completely dry.

Be aware that some clea