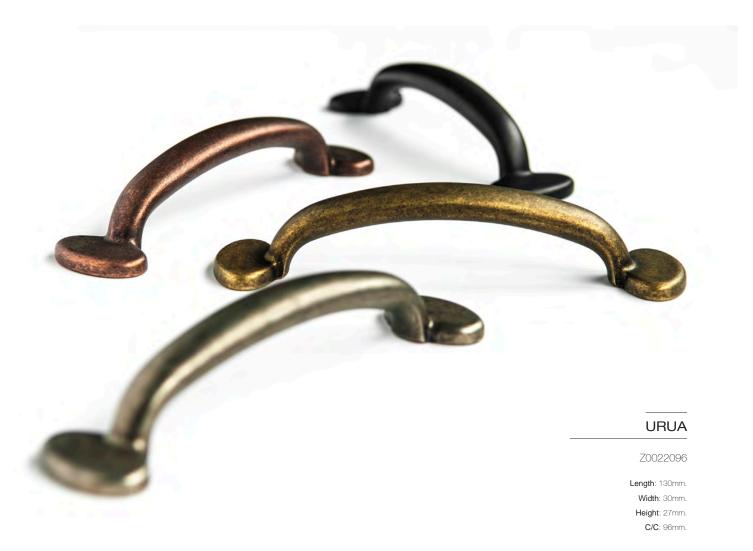

#### KWAY

Z0023096

Length: 134mm. Width: 17mm. Height: 30mm. C/C: 96mm.

Finishes: 15, 18, 23 16, 31,17.