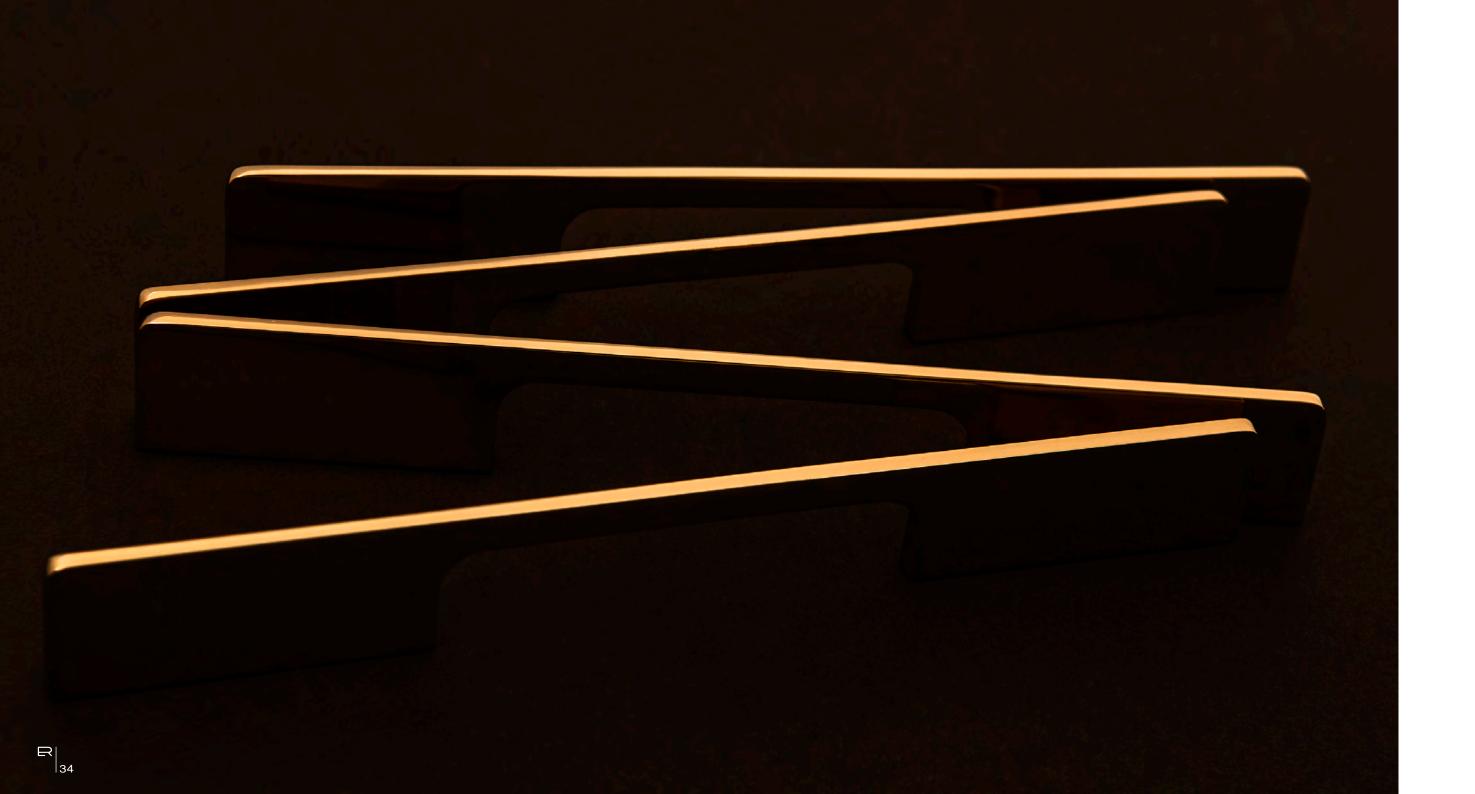

| <b>ngth</b> : 202mm.                      |
| dth: 25mm.                                |
| <b>:ight</b> : 30mm.<br><b>C</b> : 192mm. |
| nishes: 15-16-17                          |

Finishes: 15, 16, 17 18, 23, 31





#### ARA

Z0112192

Length: 209mm. Width: 9mm. Height: 35mm. C/C: 192mm.





Z0108160

Length: 197mm. Width: 25mm. Height: 28mm. C/C: 160mm.



#### KWAY

Z0023096

Length: 134mm. Width: 17mm. Height: 30mm. C/C: 96mm.









Finishes: 15, 18, 23 16, 31,17.



#### DIAL

Z2078033

Length: Ø33mm. Width: Ø33mm. Height: 28mm. C/C: - mm.

Finishes: 15, 18, 23 16, 31,17.





### DECO

Z4016064

Length: 99mm. Width: 34mm. Height: 23mm. C/C: 64mm.

Finishes: 15, 18, 23 16, 31,17.



#### \_\_\_\_\_ ÓNIDA

A4001040

Length: 20mm.

Width: 40mm.

Height: 41mm.

C/C: - mm.







## FINISHES



15 Matt antique brass



18 Matt antique copper



23 White bronze



16 Dark bronze



31 Polished gold



17 Polished copper

For other finishes, please, contact us.

## **INTERESTING NOTES**

We are ready to help our clients to develop their ideas or special projects.

The handles must only be installed once the walls, ceilings, floors, doors and windows have been painted and are completely dry.

Be aware that some cleaning products (detergents, acids, alcohol, dissolvent...) can be corrosive and can damage the product.

Handles must only be cleaned with a dry cloth.

Handles shown in this catalogue are available in all the different finishes offered for each group. Nevertheless, there is some exceptional cases in which for technical reasons this is not possible.

Manuf