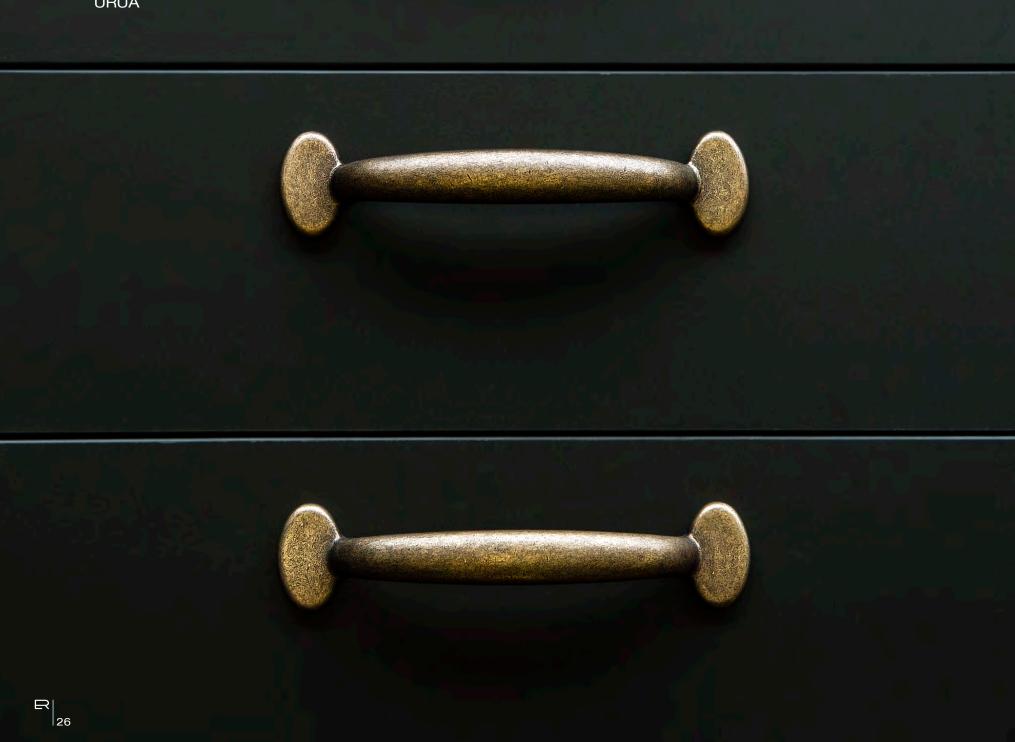

### Z0155224

Length: 250mm. Width: 8mm. Height: 32mm. C/C: 224mm.







## QUANTO

#### Z0142224

Length: 236mm. Width: 12mm. Height: 40mm. C/C: 224mm.







Length: 210mm. Width: 15mm. Height: 29mm. C/C: 160mm.

| VORA                                      |
|-------------------------------------------|
| 0107192                                   |
| <b>ngth</b> : 202mm.                      |
| dth: 25mm.                                |
| <b>:ight</b> : 30mm.<br><b>C</b> : 192mm. |
| nishes: 15-16-17                          |

Finishes: 15, 16, 17 18, 23, 31





#### ARA

Z0112192

Length: 209mm. Width: 9mm. Height: 35mm. C/C: 192mm.





Z0108160

Length: 197mm. Width: 25mm. Height: 28mm. C/C: 160mm.



#### KWAY

Z0023096

Length: 134mm. Width: 17mm. Height: 30mm. C/C: 96mm.









Finishes: 15, 18, 23 16, 31,17.



#### DIAL

Z2078033

Length: Ø33mm. Width: Ø33mm. Height: 28mm. C/C: - mm.

Finishes: 15, 18, 23 16, 31,17.





### DECO

Z4016064

Length: 99mm. Width: 34mm. Height: 23mm. C/C: 64mm.

Finishes: 15, 18, 23 16, 31,17.



#### \_\_\_\_\_ ÓNIDA

A4001040

Length: 20mm.

Width: 40mm.

Height: 41mm.

C/C: - mm.







## FINISHES



15 Matt antique brass



18 Matt antique copper



23 White bronze



16 Dark bronze



31 Polished gold



17 Polished copper

For other finishes, please, contact us.

## **INTERESTING NOTES**

We are ready to help our clients to develop their ideas or special projects.

The handles must only be installed once the walls, ceilings, floors, doors and windows have been painted and are completely dry.

Be aware that some cleaning