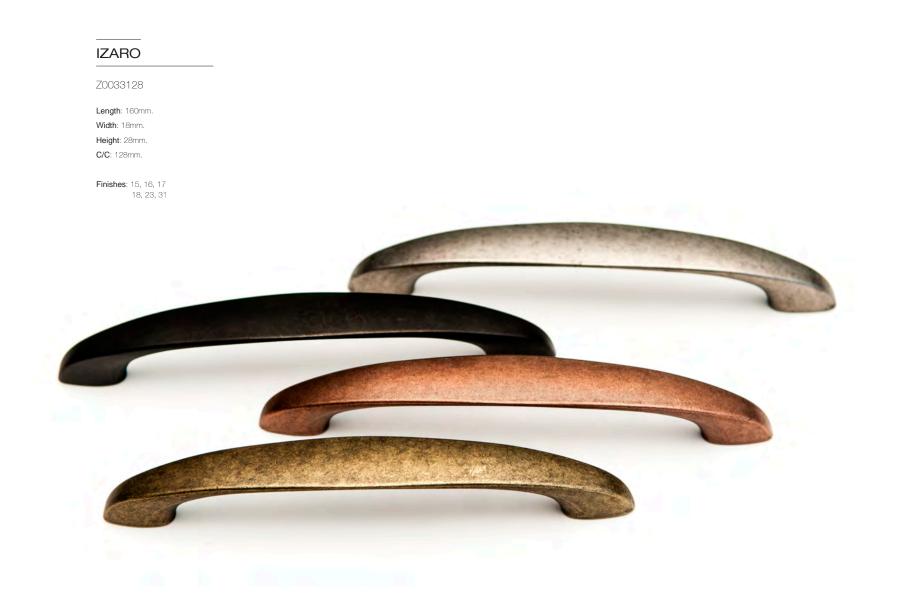

dth: 8mm. Height: 32mm. C/C: 224mm.

Finishes: 15, 16, 17 18, 23, 31

### LAIA

#### Z0155224

Length: 250mm. Width: 8mm. Height: 32mm. C/C: 224mm.







## QUANTO

#### Z0142224

Length: 236mm. Width: 12mm. Height: 40mm. C/C: 224mm.







Length: 210mm. Width: 15mm. Height: 29mm. C/C: 160mm.

| VORA                                      |
|-------------------------------------------|
| 0107192                                   |
| <b>ngth</b> : 202mm.                      |
| dth: 25mm.                                |
| <b>:ight</b> : 30mm.<br><b>C</b> : 192mm. |
| nishes: 15-16-17                          |

Finishes: 15, 16, 17 18, 23, 31





#### ARA

Z0112192

Length: 209mm. Width: 9mm. Height: 35mm. C/C: 192mm.





Z0108160

Length: 197mm. Width: 25mm. Height: 28mm. C/C: 160mm.



#### KWAY

Z0023096

Length: 134mm. Width: 17mm. Height: 30mm. C/C: 96mm.









Finishes: 15, 18, 23 16, 31,17.



#### DIAL

Z2078033

Length: Ø33mm. Width: Ø33mm. Height: 28mm. C/C: - mm.

Finishes: 15, 18, 23 16, 31,17.





### DECO

Z4016064

Length: 99mm. Width: 34mm. Height: 23mm. C/C: 64mm.

Finishes: 15, 18, 23 16, 31,17.



#### \_\_\_\_\_ ÓNIDA

A4001040

Length: 20mm.

Width: 40mm.

Height: 41mm.

C/C: - mm.







## FINISHES



15 Matt antique brass



18 Matt antique copper



23 White bronze



16 Dark bronze



31 Polished gold



17 Polished copper

For other finishes, please, contact us.

## **INTERESTING NOTES**

We are ready to help our clients to develop their ideas or special projects.

The handles must only be installed once the walls, ceilings, floors, doors a