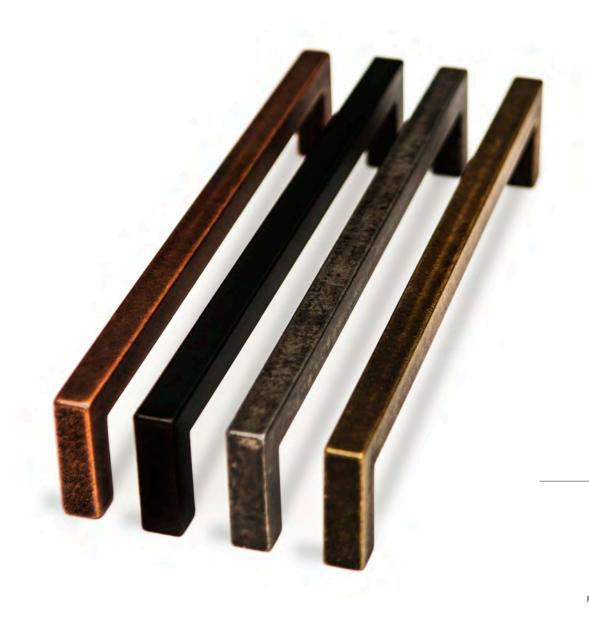

## FINISHES

15 Matt antique brass

18 Matt antique copper

23 White bronze

16 Dark bronze

31 Polished gold

17 Polished copper

For other finishes, please, contact us.