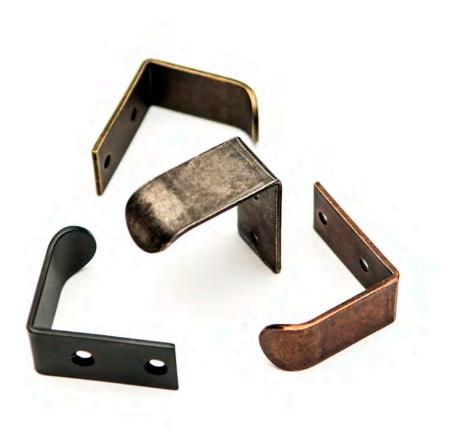

#### \_\_\_\_\_ ÓNIDA

A4001040

Length: 20mm.

Width: 40mm.

Height: 41mm.

C/C: - mm.