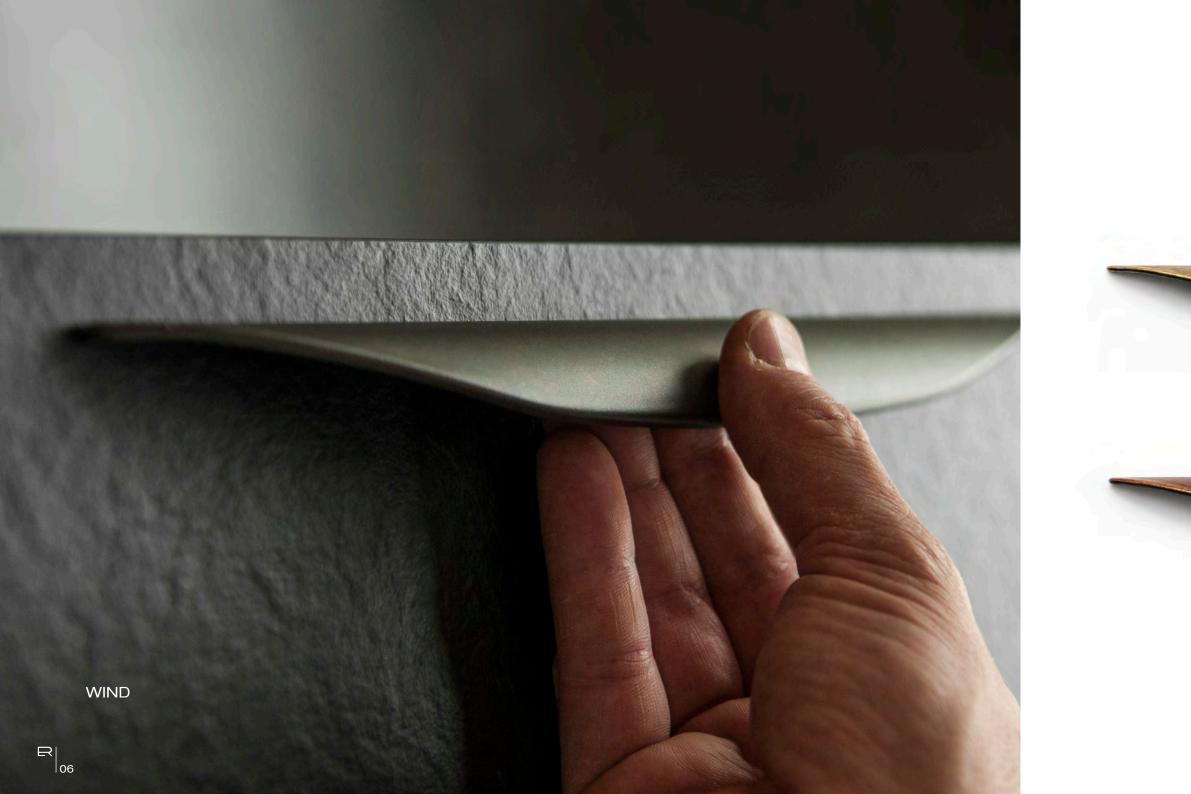

ies

## INDEX

- 04 21 Our story ARA collection 06 22 WIND collection 80 24 ATRIO collection 10 25 **KWAI** collection SHIRA collection 12 26 **KIMERA** collection 28 14 DIAL collection LAIA collection 16 30 QUANTO collection 18 32 **HERO** collection ÉVORA collection 20 35 Finishes
  - SALEM collection IZARO collection **URUA** collection DECO collection ÓNIDA collection

## **OUR STORY**

Esor is a small basque foundry especialized in making handles that was born out of the deep-rooted basque tradition of metal works.

From its beginings it aims to differentiate itself by elaborating delicately finished products, for which its manual processes of production are key. Craft working steps by which pieces are manipulated one by one until smooth, visually attractive surfaces are obtained.







#### WIND

Z4071128

Length: 290mm. Width: 21mm. Height: 25mm. C/C: 128mm.



### ATRIO









KIMERA



#### KIMERA

\_\_\_\_

#### Z4040192

Length: 210mm. Width: 20mm. Height: 38mm. C/C: 192mm.





## LAIA

Z0156224

Length: 250mm. Width: 8mm. Height: 32mm. C/C: 224mm.

Finishes: 15, 16, 17 18, 23, 31

### LAIA

#### Z0155224

Length: 250mm. Width: 8mm. Height: 32mm. C/C: 224mm.







## QUANTO

#### Z0142224

Length: 236mm. Width: 12mm. Height: 40mm. C/C: 224mm.







Length: 210mm. Width: 15mm. Height: 29mm. C/C: 160mm.

| VORA                                      |
|-------------------------------------------|
| 0107192                                   |
| <b>ngth</b> : 202mm.                      |
| dth: 25mm.                                |
| <b>:ight</b> : 30mm.<br><b>