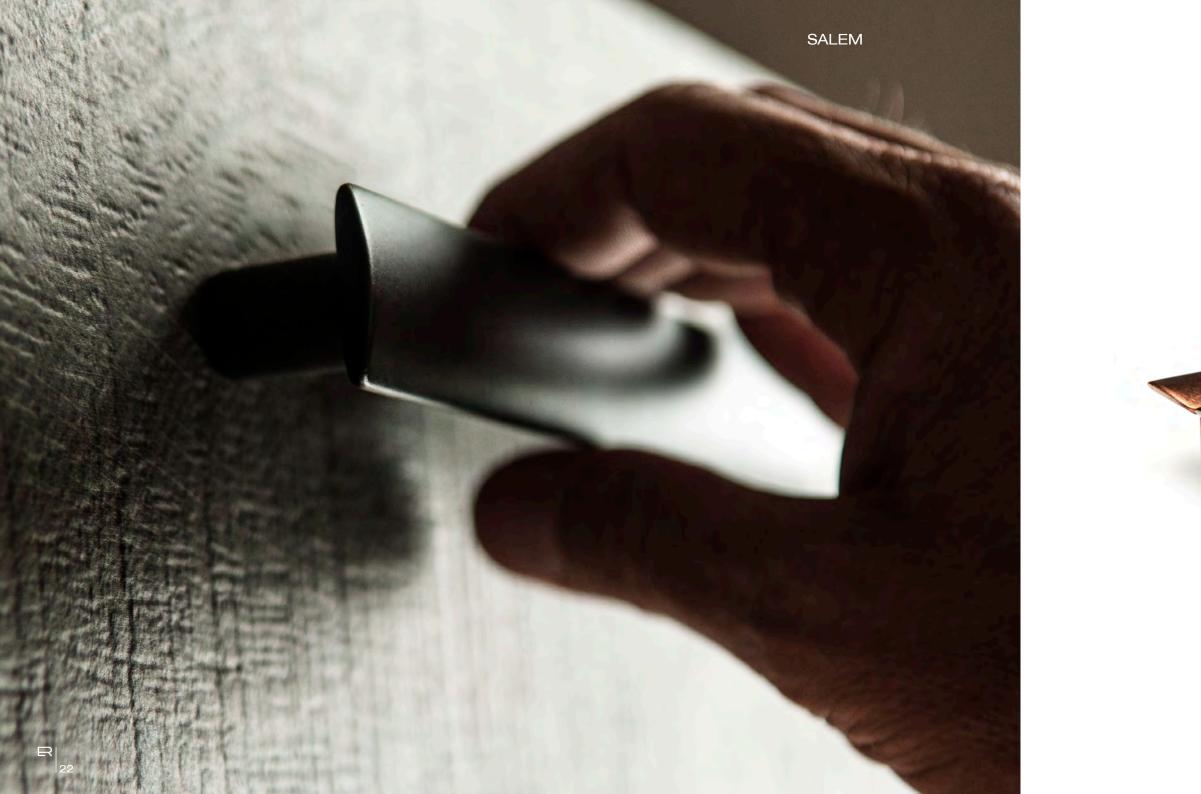

. Height: 38mm. C/C: 192mm.





## LAIA

Z0156224

Length: 250mm. Width: 8mm. Height: 32mm. C/C: 224mm.

Finishes: 15, 16, 17 18, 23, 31

### LAIA

#### Z0155224

Length: 250mm. Width: 8mm. Height: 32mm. C/C: 224mm.







## QUANTO

#### Z0142224

Length: 236mm. Width: 12mm. Height: 40mm. C/C: 224mm.







Length: 210mm. Width: 15mm. Height: 29mm. C/C: 160mm.

| VORA                                      |
|-------------------------------------------|
| 0107192                                   |
| <b>ngth</b> : 202mm.                      |
| dth: 25mm.                                |
| <b>:ight</b> : 30mm.<br><b>C</b> : 192mm. |
| nishes: 15-16-17                          |

Finishes: 15, 16, 17 18, 23, 31





#### ARA

Z0112192

Length: 209mm. Width: 9mm. Height: 35mm. C/C: 192mm.





Z0108160

Length: 197mm. Width: 25mm. Height: 28mm. C/C: 160mm.



#### KWAY

Z0023096

Length: 134mm. Width: 17mm. Height: 30mm. C/C: 96mm.









Finishes: 15, 18, 23 16, 31,17.



#### DIAL

Z2078033

Length: Ø33mm. Width: Ø33mm. Height: 28mm. C/C: - mm.

Finishes: 15, 18, 23 16, 31,17.





### DECO

Z4016064

Length: 99mm. Width: 34mm. Height: 23mm. C/C: 64mm.

Finishes: 15, 18, 23 16, 31,17.



#### \_\_\_\_\_ ÓNIDA

A4001040

Length: 20mm.

Width: 40mm.

Height: 41mm.

C/C: - mm.







## FINISHES



15 Matt antique brass



18 Matt antique copper



23 White bronze



16 Dark bronze



31 Polished gold



17 Polished copper

For other finishes, please, contact us.

## **INTERESTING NOTES**

We are ready to help our clients to develop their ideas or special projects.

The han