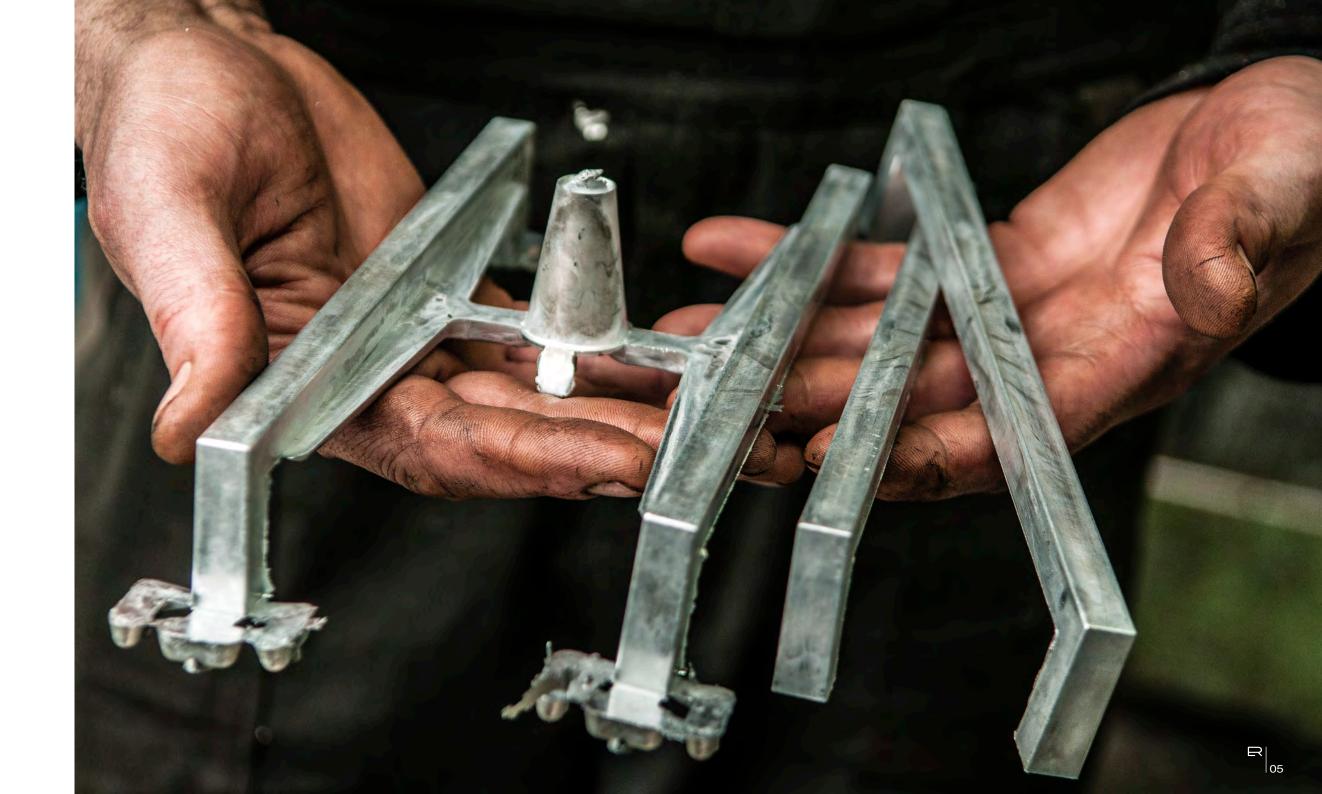

## **OUR STORY**

Esor is a small basque foundry especialized in making handles that was born out of the deep-rooted basque tradition of metal works.

From its beginings it aims to differentiate itself by elaborating delicately finished products, for which its manual processes of production are key. Craft working steps by which pieces are manipulated one by one until smooth, visually attractive surfaces are obtained.