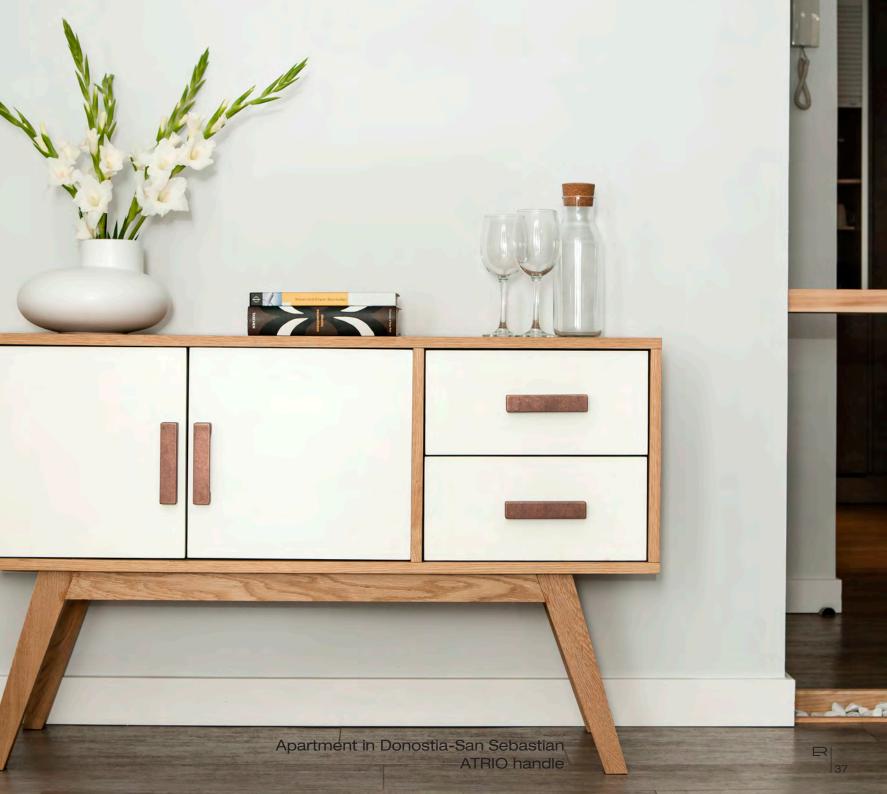

### ATRIO

KIMERA

#### KIMERA

\_\_\_\_

#### Z4040192

Length: 210mm. Width: 20mm. Height: 38mm. C/C: 192mm.