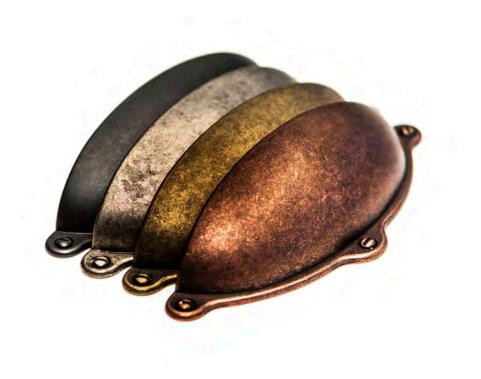

## FINISHES

15 Matt antique brass

18 Matt antique copper

23 White bronze

16 Dark bronze

31 Polished gold

17 Polished copper

For other finishes, please, contact us.