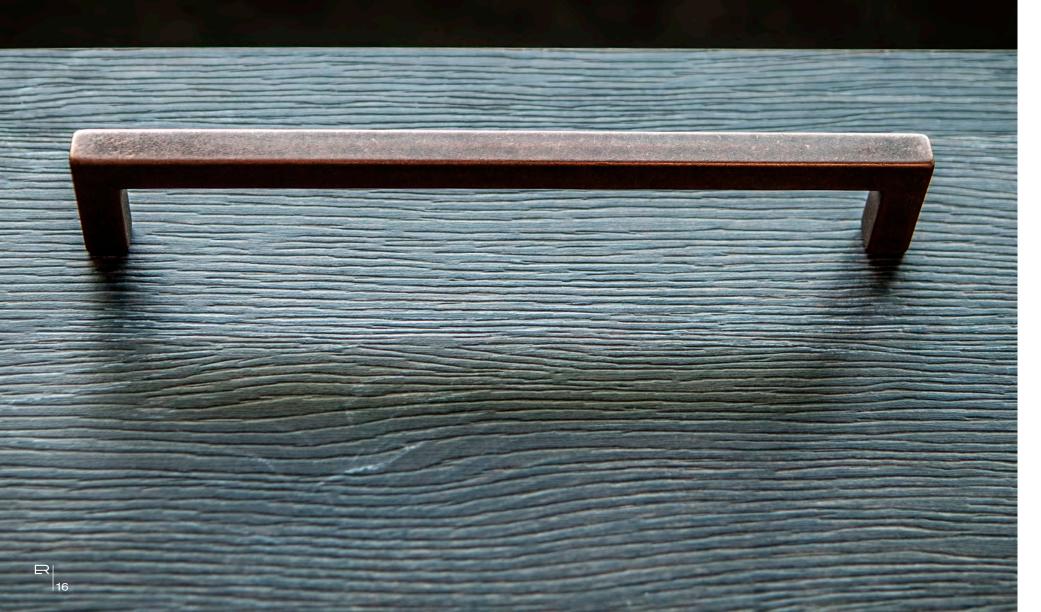

## QUANTO

#### Z0142224

Length: 236mm. Width: 12mm. Height: 40mm. C/C: 224mm.

Length: 210mm. Width: 15mm. Height: 29mm. C/C: 160mm.

| VORA                                      |
|-------------------------------------------|
| 0107192                                   |
| <b>ngth</b> : 202mm.                      |
| dth: 25mm.                                |
| <b>:ight</b> : 30mm.<br><b>C</b> : 192mm. |
| nishes: 15-16-17                          |