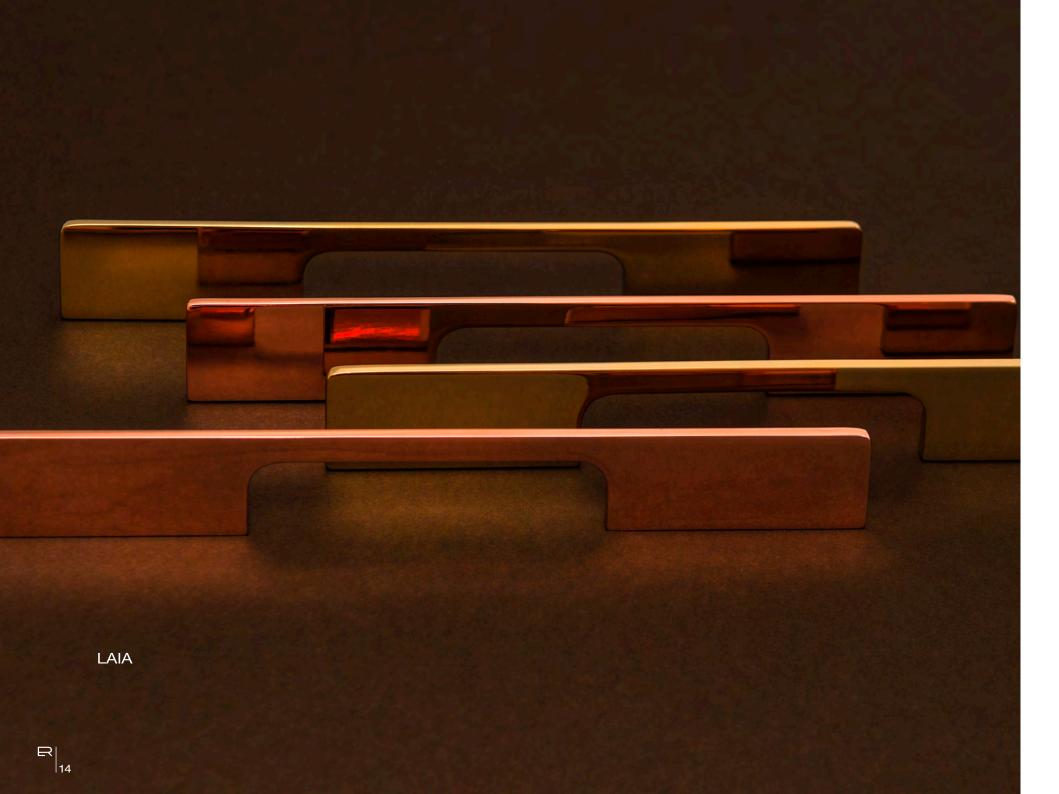

## LAIA

Z0156224

Length: 250mm. Width: 8mm. Height: 32mm. C/C: 224mm.

Finishes: 15, 16, 17 18, 23, 31

### LAIA

#### Z0155224

Length: 250mm. Width: 8mm. Height: 32mm. C/C: 224mm.