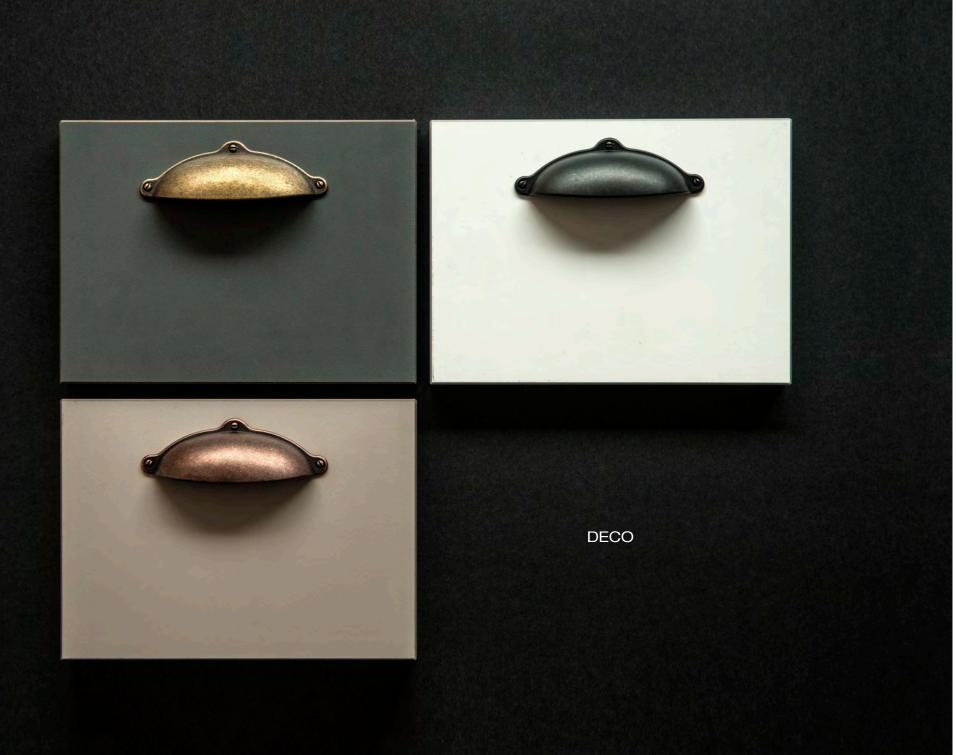

### DECO

Z4016064

Length: 99mm. Width: 34mm. Height: 23mm. C/C: 64mm.

Finishes: 15, 18, 23 16, 31,17.