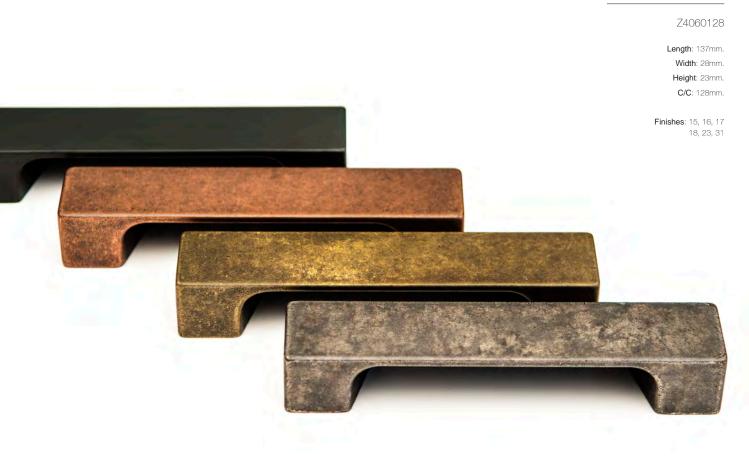

## LAIA

Z0156224

Length: 250mm. Width: 8mm. Height: 32mm. C/C: 224mm.

Finishes: 15, 16, 17 18, 23, 31

### LAIA

#### Z0155224

Length: 250mm. Width: 8mm. Height: 32mm. C/C: 224mm.